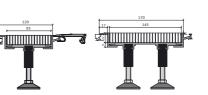

## ADDITIONAL SYSTEM **COMPONENTS:**

■ TRANSITION PROFILE Various applications 85-200 mm

■ DRAINAGE PROFILE Width options: 120 and 170 mm, with galvanized or stainless steel grate

MAT Black rubber seal with aluminum frame