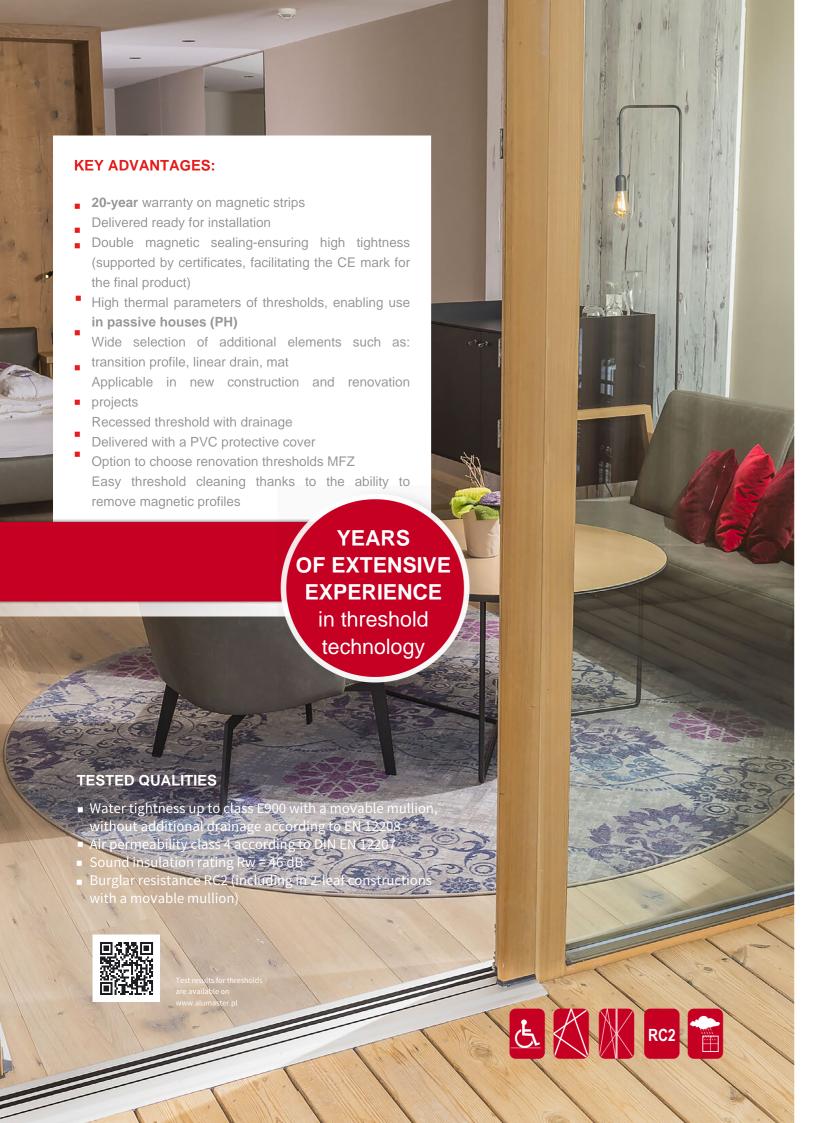

Thanks to their main attribute - barrier-free design magnetic thresholds are also perfect for public facilities such as hospitals, nurseries, schools, and care homes.

**Parameters** 

Exceptional Thermal