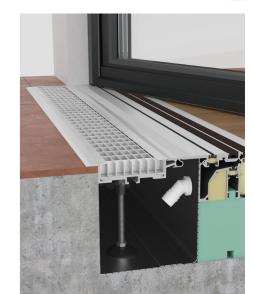

## ADDITIONAL SYSTEM **COMPONENTS:**

■ TRANSITION PROFILE Various applications 85-200 mm

■ DRAINAGE PROFILE Width options: 120 and 170 mm, with galvanized or stainless steel grate

MAT Black rubber seal with aluminum frame