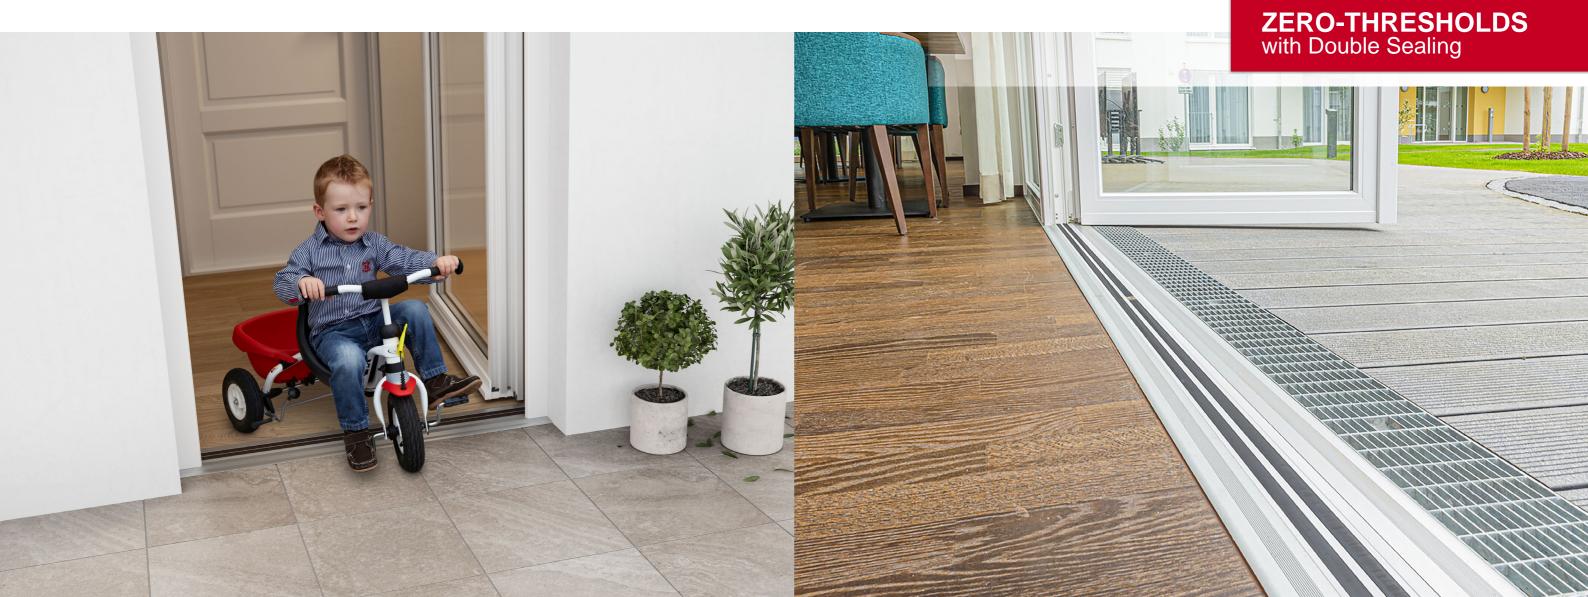

#### **COMFORT AND SAFETY**

Zero-threshold magnetic threshold systems are used in entrance and balcony doors, both hinged and tilt-and-turn, opening inward and outward.

Exceptional thermal parameters allow their use in passive construction. These features, combined with security testing, make magnetic threshold systems a perfect fit for the requirements of modern architecture.

Thanks to their main attribute - barrier-free design magnetic thresholds are also perfect for public facilities such as hospitals, nurseries, schools, and care homes.

**Parameters** 

Exceptional Thermal