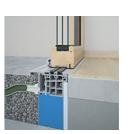

#### **COMFORT AND SAFETY**

Zero-threshold magnetic threshold systems are used in entrance and balcony doors, both hinged and tilt-and-turn, opening inward and outward.

Exceptional thermal parameters allow their use in passive construction. These features, combined with security testing, make magnetic threshold systems a perfect fit for the requirements of modern architecture.

Thanks to their main attribute - barrier-free design magnetic thresholds are also perfect for public facilities such as hospitals, nurseries, schools, and care homes.

**Parameters** 

Exceptional Thermal

## ADDITIONAL SYSTEM **COMPONENTS:**

■ TRANSITION PROFILE Various applications 85-200 mm

■ DRAINAGE PROFILE Width options: 120 and 170 mm, with galvanized or stainless steel grate

MAT Black rubber seal with aluminum frame