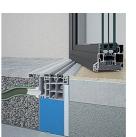

#### **COMFORT AND SAFETY**

Zero-threshold magnetic threshold systems are used in entrance and balcony doors, both hinged and tilt-and-turn, opening inward and outward.

Exceptional thermal parameters allow their use in passive construction. These features, combined with security testing, make magnetic threshold systems a perfect fit for the requirements of modern architecture.

Thanks to their main attribute - barrier-free design magnetic thresholds are also perfect for public facilities such as hospitals, nurseries, schools, and care homes.

**Parameters** 

Exceptional Thermal