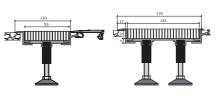

## ADDITIONAL SYSTEM **COMPONENTS:**

■ TRANSITION PROFILE Various applications 85-200 mm

■ DRAINAGE PROFILE Width options: 120 and 170 mm, with galvanized or stainless steel grate

MAT Black rubber seal with aluminum frame