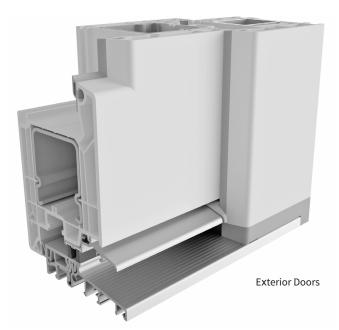

### **APPLICATIONS:**

- For terrace and entrance doors,
- For doors opening both outward and inward,
- For casement and tilt-and-turn doors,
- For doors with fixed and movable mullions,
- For doors with fixed glazing,
- For doors made of PVC in systems: ALUPLAST, AVANTGARDE, GEALAN, IGLO, OVLO, PROFINE, REHAU, SALAMANDER, SCHÜCO, VEKA, WITAL,
- For doors made of wood with aluminum ovelays,
- For doors in the Dutch system NL (selected profile systems)