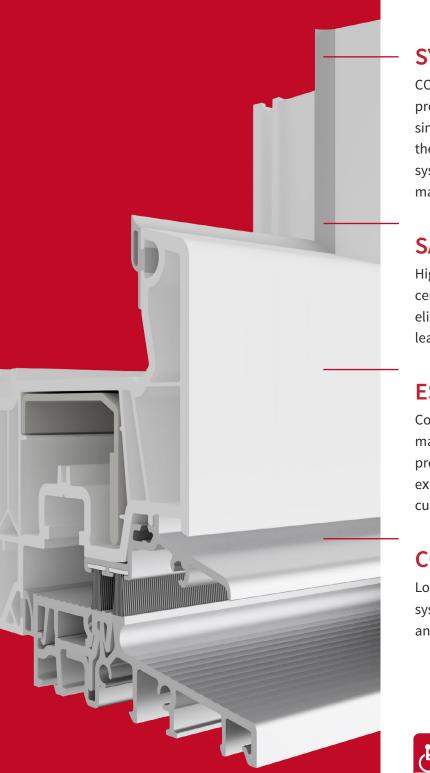

#### SYSTEM

COMBI 20 mm threshold sealing systems provide extensive options for manufacturing single and double-leaf joinery while serving as the foundation for the COMBI PLAN 0.0 mm system and solutions tailored for the Dutch market.

#### SAFETY

High sealing parameters supported by certificates ensure trouble-free use and eliminate complaints and returns related to leakage.

### **ESTHETICS**

Components produced from high-quality materials, with meticulous attention to the precise crafting of each element, meet the expectations of even the most demanding customers.

### COMFORT

Low-profile or completely flat threshold sealing systems enhance comfort for users of private and public facilities.